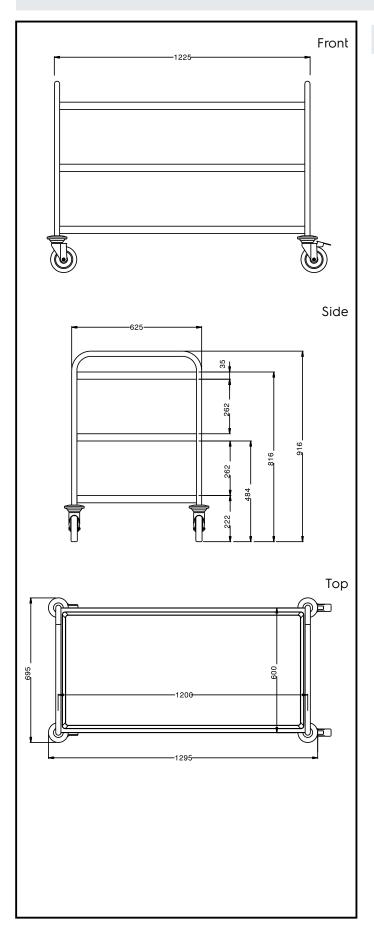

## **Key Information:**

External dimensions, Width:

361210 (STR123WH)1295 mmExternal dimensions, Depth:695 mmExternal dimensions, Height:975 mmWheel material:Zinc platedWheel diameter:Ø 125Net weight:30 kg